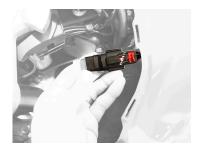

- Remove the factory dust cap.
- Plug in the harness from the GPS.
- Securely mount the GPS with the provided adhesive, label side down. Secure any loose cables with supplied cable ties.
- Scan the QR code on the box or below for guided instructions on downloading the app and getting started.