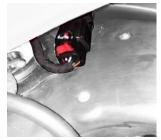

## Installation:

- · Locate the factory Ducati alarm plug on your bike.
  - The factory alarm plug can be found under left side front fairing cover below the left side handlebar, see image of factory plug below.
  - The factory alarm plug is affixed below the fairing on an inner fairing, with an adhesive zip-tie holder. Lifting up on the connector firmly, will free the adhesive.