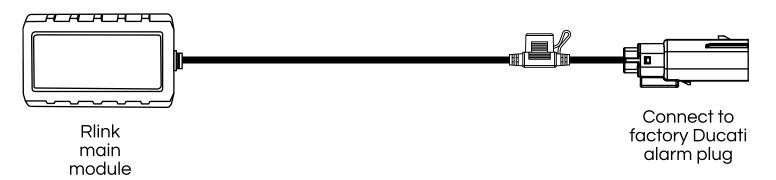

## Plug and Play GPS tracking and notification system for Ducati

## Installation:

- · Locate the factory Ducati alarm plug on your bike.
  - The factory alarm plug can be found under left side front fairing cover below the left side handlebar, see image of factory plug below.
  - The factory alarm plug is affixed below the fairing on an inner fairing, with an adhesive zip-tie holder. Lifting up on the connector firmly, will free the adhesive.

- Remove the factory dust cap.
- Plug in the harness from the GPS.
- Securely mount the GPS with the provided adhesive, label side down. Secure any loose cables with supplied cable ties.
- Scan the QR code on the box or below for guided instructions on downloading the app and getting started.