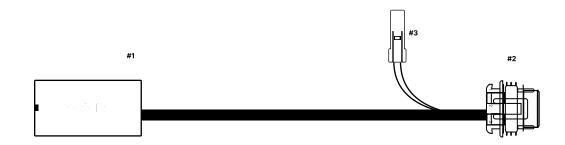

- Remove the factory siren plug from holder located under the main wiring harness.
- Plug in the Rlink for HD harness to the siren plug.
- Securely mount the GPS with the provided adhesive, label side down.
- Connect the Rlink to the Rlink for HD harness.
- Secure any loose cables with supplied cable ties.
- Scan the QR code on the box or below for guided instructions on downloading the app and getting started.