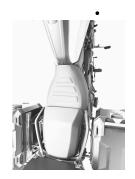

## Installation:

- Locate the factory HD alarm plug on your bike.
  - The factory alarm plug can be found under the driver and passenger seat. See image of factory plug location and installation of Rlink below.