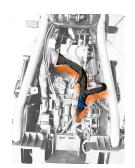

## Installation:

- Locate the factory HD alarm plug on your bike.
  - The factory alarm plug can be found under the driver and passenger seat. See image of factory plug location and installation of Rlink below.

- Remove the factory siren plug from holder located under the main wiring harness.
- Plug in the Rlink for HD harness to the siren plug.
- Securely mount the GPS with the provided adhesive, label side down.
- Connect the Rlink to the Rlink for HD harness.
- Secure any loose cables with supplied cable ties.
- Scan the QR code on the box or below for guided instructions on downloading the app and getting started.