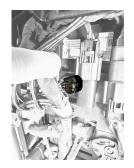

- Remove the factory siren plug from holder located under the main wiring harness.
- Plug in the Rlink for HD harness to the siren plug.
- Securely mount the GPS with the provided adhesive, label side down.
- Connect the Rlink to the Rlink for HD harness.
- Secure any loose cables with supplied cable ties.
- Scan the QR code on the box or below for guided instructions on downloading the app and getting started.