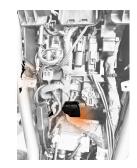

## Installation:

- Locate the factory HD alarm plug on your bike.
  - The factory alarm plug can be found under the driver and passenger seat. See image of factory plug location and installation of Rlink below.

- Remove the factory siren plug from holder located under the main wiring harness.
- Plug in the Rlink for HD harness to the siren plug.
- Securely mount the GPS with the provided adhesive, label side down.
- Connect the Rlink to the Rlink for HD harness.
- Secure any loose cables with supplied cable ties.
- Scan the QR code on the box or below for guided instructions on downloading the app and getting started.