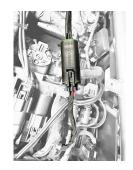

## Installation:

- Locate the factory HD alarm plug on your bike.
  - The factory alarm plug can be found under the driver and passenger seat. See image of factory plug location and installation of Rlink below.

- Remove the factory siren plug from holder located under the main wiring harness.
- Plug in the Rlink for HD harness to the siren plug.
- Securely mount the GPS with the provided adhesive, label side down.
- Connect the Rlink to the Rlink for HD harness.
- Secure any loose cables with supplied cable ties.
- Scan the QR code on the box or below for guided instructions on downloading the app and getting started.